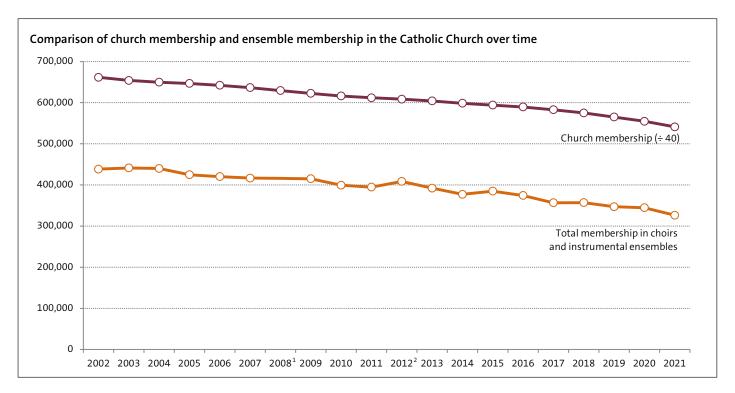

|      |                      | Church<br>choirs | Children's<br>choirs | Youth<br>choirs | Plainchant<br>choirs | Instru-<br>mental<br>ensembles | Other ensembles <sup>3</sup> | Total   | Church mem-<br>bership (in<br>thousands) |
|------|----------------------|------------------|----------------------|-----------------|----------------------|--------------------------------|------------------------------|---------|------------------------------------------|
| 2002 | Ensembles            | 9,910            | 2,989                | 1,767           | 1,179                | 1,832                          | -                            | 17,677  | 26,466                                   |
|      | Members              | 315,454          | 60,750               | 31,681          | 12,235               | 18,451                         | -                            | 438,571 |                                          |
|      | Members per ensemble | 32               | 20                   | 18              | 10                   | 10                             | -                            | 25      |                                          |
| 2003 | Ensembles            | 9,645            | 3,038                | 1,985           | 1,292                | 2,386                          | -                            | 18,346  | 26,165                                   |
|      | Members              | 308,473          | 63,176               | 35,851          | 13,060               | 20,843                         | -                            | 441,403 |                                          |
|      | Members per ensemble | 32               | 21                   | 18              | 10                   | 9                              | -                            | 24      |                                          |
| 2004 | Ensembles            | 9,688            | 3,198                | 2,134           | 1,353                | 2,666                          | -                            | 19,039  | 25,986                                   |
|      | Members              | 298,126          | 64,806               | 37,907          | 12,880               | 26,305                         | -                            | 440,024 |                                          |
|      | Members per ensemble | 31               | 20                   | 18              | 10                   | 10                             | -                            | 23      |                                          |
| 2005 | Ensembles            | 9,730            | 3,165                | 2,022           | 1,341                | 2,623                          | -                            | 18,881  | 25,870                                   |
|      | Members              | 287,778          | 63,706               | 36,564          | 12,372               | 24,287                         | -                            | 424,707 |                                          |
|      | Members per ensemble | 30               | 20                   | 18              | 9                    | 9                              | -                            | 22      |                                          |
| 2006 | Ensembles            | 9,589            | 3,042                | 1,950           | 1,353                | 2,490                          | -                            | 18,424  | 25,685                                   |
|      | Members              | 287,576          | 64,841               | 34,076          | 10,609               | 23,126                         | -                            | 420,228 |                                          |
|      | Members per ensemble | 30               | 21                   | 17              | 8                    | 9                              | -                            | 23      |                                          |
| 2007 | Ensembles            | 9,351            | 3,121                | 1,970           | 1,324                | 2,357                          | -                            | 18,123  | 25,461                                   |
|      | Members              | 283,213          | 65,190               | 36,093          | 10,292               | 21,965                         | -                            | 416,753 |                                          |
|      | Members per ensemble | 30               | 21                   | 18              | 8                    | 9                              | -                            | 23      |                                          |
| 2009 | Ensembles            | 9,482            | 2,979                | 1,929           | 1,350                | 2,397                          | -                            | 18,137  | 24,909                                   |
|      | Members              | 282,369          | 66,371               | 34,028          | 10,544               | 21,761                         | -                            | 415,073 |                                          |
|      | Members per ensemble | 30               | 22                   | 18              | 8                    | 9                              | -                            | 23      |                                          |

|                   |                      | Church<br>choirs | Children's choirs | Youth<br>choirs | Plainchant<br>choirs | Instru-<br>mental<br>ensembles | Other ensembles <sup>3</sup> | Total   | Church mem-<br>bership (in<br>thousands) |
|-------------------|----------------------|------------------|-------------------|-----------------|----------------------|--------------------------------|------------------------------|---------|------------------------------------------|
| 2010              | Ensembles            | 9,276            | 2,842             | 1,835           | 1,182                | 2,390                          | -                            | 17,525  | 24,651                                   |
|                   | Members              | 274,451          | 60,665            | 31,772          | 9,350                | 23,204                         | -                            | 399,442 |                                          |
|                   | Members per ensemble | 30               | 21                | 17              | 8                    | 10                             | -                            | 23      |                                          |
|                   | Ensembles            | 9,454            | 2,834             | 1,836           | 1,201                | 2,421                          | -                            | 17,746  | 24,475                                   |
| 2011              | Members              | 269,107          | 60,663            | 31,846          | 9,393                | 23,721                         | -                            | 394,730 |                                          |
|                   | Members per ensemble | 28               | 21                | 17              | 8                    | 10                             | -                            | 22      |                                          |
|                   | Ensembles            | 9,474            | 2,873             | 1,810           | 1,742                | 2,273                          | 273                          | 18,445  | 24,340                                   |
| 2012 <sup>2</sup> | Members              | 282,220          | 60,990            | 31,181          | 8,773                | 21,528                         | 3,879                        | 408,571 |                                          |
|                   | Members per ensemble | 30               | 21                | 17              | 5                    | 9                              | 14                           | 22      |                                          |
|                   | Ensembles            | 9,218            | 2,825             | 1,830           | 1,748                | 2,390                          | 386                          | 18,397  | 24,171                                   |
| 2013              | Members              | 266,249          | 60,661            | 30,101          | 7,071                | 23,018                         | 5,137                        | 392,237 |                                          |
|                   | Members per ensemble | 29               | 21                | 16              | 4                    | 10                             | 13                           | 21      |                                          |
|                   | Ensembles            | 8,967            | 2,801             | 1,783           | 959                  | 2,438                          | 431                          | 17,379  | 23,939                                   |
| 2014              | Members              | 255,480          | 56,155            | 29,338          | 6,847                | 22,679                         | 6,618                        | 377,117 |                                          |
|                   | Members per ensemble | 28               | 20                | 16              | 7                    | 9                              | 15                           | 22      |                                          |
|                   | Ensembles            | 9,240            | 2,848             | 1,748           | 928                  | 2,426                          | 417                          | 17,607  | 23,762                                   |
| 2015              | Members              | 264,174          | 57,684            | 28,153          | 7,100                | 22,991                         | 4,740                        | 384,842 |                                          |
|                   | Members per ensemble | 29               | 20                | 16              | 8                    | 9                              | 11                           | 22      |                                          |
|                   | Ensembles            | 9,073            | 2,646             | 1,696           | 888                  | 2,244                          | 485                          | 17,032  | 23,582                                   |
| 2016              | Members              | 255,397          | 56,521            | 27,440          | 6,870                | 21,747                         | 6,352                        | 374,327 |                                          |
|                   | Members per ensemble | 28               | 21                | 16              | 8                    | 10                             | 13                           | 22      |                                          |
|                   | Ensembles            | 8,772            | 2,459             | 1,476           | 825                  | 2,275                          | 518                          | 16,325  | 23,311                                   |
| 2017              | Members              | 247,350          | 50,810            | 23,779          | 6,167                | 23,478                         | 5,076                        | 356,660 |                                          |
|                   | Members per ensemble | 28               | 21                | 16              | 7                    | 10                             | 10                           | 22      |                                          |
|                   | Ensembles            | 8,753            | 2,487             | 1,492           | 822                  | 2,097                          | 581                          | 16,232  | 23,002                                   |
| 2018              | Members              | 248,133          | 51,539            | 23,731          | 5,327                | 20,652                         | 7,642                        | 357,024 |                                          |
|                   | Members per ensemble | 28               | 21                | 16              | 6                    | 10                             | 13                           | 22      |                                          |
| 2019              | Ensembles            | 8,560            | 2,443             | 1,483           | 824                  | 2,034                          | 518                          | 15,923  | 22,600                                   |
|                   | Members              | 241,742          | 48,812            | 23,445          | 6,216                | 19,325                         | 7,600                        | 347,140 |                                          |
|                   | Members per ensemble | 28               | 20                | 16              | 8                    | 10                             | 15                           | 22      |                                          |
|                   | Ensembles            | 8,592            | 2,417             | 1,465           | 813                  | 1,886                          | 498                          | 15,671  | 22,193                                   |
| 2020              | Members              | 241,821          | 47,854            | 23,122          | 6,134                | 18,596                         | 7,105                        | 344,632 |                                          |
|                   | Members per ensemble | 28               | 20                | 16              | 8                    | 10                             | 14                           | 22      |                                          |
| 2021              | Ensembles            | 8,491            | 2,270             | 1,360           | 710                  | 1,901                          | 451                          | 15,183  | 21,646                                   |
|                   | Members              | 230,501          | 44,803            | 21,352          | 5,539                | 17,869                         | 6,365                        | 326,429 |                                          |
|                   | Members per ensemble | 27               | 20                | 16              | 8                    | 9                              | 14                           | 21      |                                          |