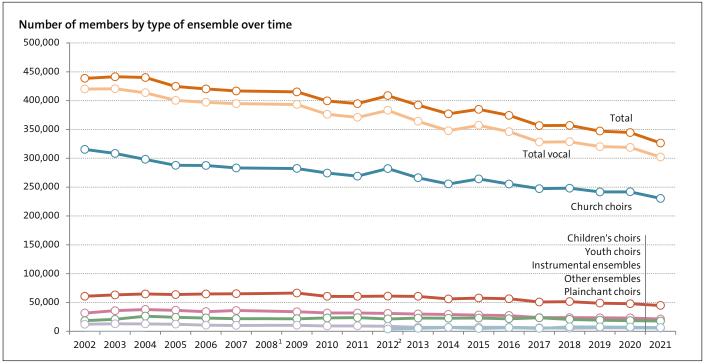

|      |                      | Church<br>choirs | Children's<br>choirs | Youth<br>choirs | Plainchant<br>choirs | Instru-<br>mental<br>ensembles | Other ensembles <sup>3</sup> | Total   | Church mem-<br>bership (in<br>thousands) |
|------|----------------------|------------------|----------------------|-----------------|----------------------|--------------------------------|------------------------------|---------|------------------------------------------|
| 2002 | Ensembles            | 9,910            | 2,989                | 1,767           | 1,179                | 1,832                          | -                            | 17,677  | 26,466                                   |
|      | Members              | 315,454          | 60,750               | 31,681          | 12,235               | 18,451                         | -                            | 438,571 |                                          |
|      | Members per ensemble | 32               | 20                   | 18              | 10                   | 10                             | -                            | 25      |                                          |
| 2003 | Ensembles            | 9,645            | 3,038                | 1,985           | 1,292                | 2,386                          | -                            | 18,346  | 26,165                                   |
|      | Members              | 308,473          | 63,176               | 35,851          | 13,060               | 20,843                         | -                            | 441,403 |                                          |
|      | Members per ensemble | 32               | 21                   | 18              | 10                   | 9                              | -                            | 24      |                                          |
| 2004 | Ensembles            | 9,688            | 3,198                | 2,134           | 1,353                | 2,666                          | -                            | 19,039  | 25,986                                   |
|      | Members              | 298,126          | 64,806               | 37,907          | 12,880               | 26,305                         | -                            | 440,024 |                                          |
|      | Members per ensemble | 31               | 20                   | 18              | 10                   | 10                             | -                            | 23      |                                          |
| 2005 | Ensembles            | 9,730            | 3,165                | 2,022           | 1,341                | 2,623                          | -                            | 18,881  | 25,870                                   |
|      | Members              | 287,778          | 63,706               | 36,564          | 12,372               | 24,287                         | -                            | 424,707 |                                          |
|      | Members per ensemble | 30               | 20                   | 18              | 9                    | 9                              | -                            | 22      |                                          |
| 2006 | Ensembles            | 9,589            | 3,042                | 1,950           | 1,353                | 2,490                          | -                            | 18,424  | 25,685                                   |
|      | Members              | 287,576          | 64,841               | 34,076          | 10,609               | 23,126                         | -                            | 420,228 |                                          |
|      | Members per ensemble | 30               | 21                   | 17              | 8                    | 9                              | -                            | 23      |                                          |
| 2007 | Ensembles            | 9,351            | 3,121                | 1,970           | 1,324                | 2,357                          | -                            | 18,123  | 25,461                                   |
|      | Members              | 283,213          | 65,190               | 36,093          | 10,292               | 21,965                         | -                            | 416,753 |                                          |
|      | Members per ensemble | 30               | 21                   | 18              | 8                    | 9                              | -                            | 23      |                                          |
| 2009 | Ensembles            | 9,482            | 2,979                | 1,929           | 1,350                | 2,397                          | -                            | 18,137  | 24,909                                   |
|      | Members              | 282,369          | 66,371               | 34,028          | 10,544               | 21,761                         | -                            | 415,073 |                                          |
|      | Members per ensemble | 30               | 22                   | 18              | 8                    | 9                              | -                            | 23      |                                          |

|                   |                      | Church<br>choirs | Children's choirs | Youth<br>choirs | Plainchant<br>choirs | Instru-<br>mental<br>ensembles | Other ensembles <sup>3</sup> | Total   | Church mem-<br>bership (in<br>thousands) |
|-------------------|----------------------|------------------|-------------------|-----------------|----------------------|--------------------------------|------------------------------|---------|------------------------------------------|
| 2010              | Ensembles            | 9,276            | 2,842             | 1,835           | 1,182                | 2,390                          | -                            | 17,525  | 24,651                                   |
|                   | Members              | 274,451          | 60,665            | 31,772          | 9,350                | 23,204                         | -                            | 399,442 |                                          |
|                   | Members per ensemble | 30               | 21                | 17              | 8                    | 10                             | -                            | 23      |                                          |
|                   | Ensembles            | 9,454            | 2,834             | 1,836           | 1,201                | 2,421                          | -                            | 17,746  | 24,475                                   |
| 2011              | Members              | 269,107          | 60,663            | 31,846          | 9,393                | 23,721                         | -                            | 394,730 |                                          |
|                   | Members per ensemble | 28               | 21                | 17              | 8                    | 10                             | -                            | 22      |                                          |
|                   | Ensembles            | 9,474            | 2,873             | 1,810           | 1,742                | 2,273                          | 273                          | 18,445  | 24,340                                   |
| 2012 <sup>2</sup> | Members              | 282,220          | 60,990            | 31,181          | 8,773                | 21,528                         | 3,879                        | 408,571 |                                          |
|                   | Members per ensemble | 30               | 21                | 17              | 5                    | 9                              | 14                           | 22      |                                          |
|                   | Ensembles            | 9,218            | 2,825             | 1,830           | 1,748                | 2,390                          | 386                          | 18,397  | 24,171                                   |
| 2013              | Members              | 266,249          | 60,661            | 30,101          | 7,071                | 23,018                         | 5,137                        | 392,237 |                                          |
|                   | Members per ensemble | 29               | 21                | 16              | 4                    | 10                             | 13                           | 21      |                                          |
|                   | Ensembles            | 8,967            | 2,801             | 1,783           | 959                  | 2,438                          | 431                          | 17,379  | 23,939                                   |
| 2014              | Members              | 255,480          | 56,155            | 29,338          | 6,847                | 22,679                         | 6,618                        | 377,117 |                                          |
|                   | Members per ensemble | 28               | 20                | 16              | 7                    | 9                              | 15                           | 22      |                                          |
|                   | Ensembles            | 9,240            | 2,848             | 1,748           | 928                  | 2,426                          | 417                          | 17,607  | 23,762                                   |
| 2015              | Members              | 264,174          | 57,684            | 28,153          | 7,100                | 22,991                         | 4,740                        | 384,842 |                                          |
|                   | Members per ensemble | 29               | 20                | 16              | 8                    | 9                              | 11                           | 22      |                                          |
|                   | Ensembles            | 9,073            | 2,646             | 1,696           | 888                  | 2,244                          | 485                          | 17,032  | 23,582                                   |
| 2016              | Members              | 255,397          | 56,521            | 27,440          | 6,870                | 21,747                         | 6,352                        | 374,327 |                                          |
|                   | Members per ensemble | 28               | 21                | 16              | 8                    | 10                             | 13                           | 22      |                                          |
|                   | Ensembles            | 8,772            | 2,459             | 1,476           | 825                  | 2,275                          | 518                          | 16,325  | 23,311                                   |
| 2017              | Members              | 247,350          | 50,810            | 23,779          | 6,167                | 23,478                         | 5,076                        | 356,660 |                                          |
|                   | Members per ensemble | 28               | 21                | 16              | 7                    | 10                             | 10                           | 22      |                                          |
|                   | Ensembles            | 8,753            | 2,487             | 1,492           | 822                  | 2,097                          | 581                          | 16,232  | 23,002                                   |
| 2018              | Members              | 248,133          | 51,539            | 23,731          | 5,327                | 20,652                         | 7,642                        | 357,024 |                                          |
|                   | Members per ensemble | 28               | 21                | 16              | 6                    | 10                             | 13                           | 22      |                                          |
| 2019              | Ensembles            | 8,560            | 2,443             | 1,483           | 824                  | 2,034                          | 518                          | 15,923  | 22,600                                   |
|                   | Members              | 241,742          | 48,812            | 23,445          | 6,216                | 19,325                         | 7,600                        | 347,140 |                                          |
|                   | Members per ensemble | 28               | 20                | 16              | 8                    | 10                             | 15                           | 22      |                                          |
|                   | Ensembles            | 8,592            | 2,417             | 1,465           | 813                  | 1,886                          | 498                          | 15,671  | 22,193                                   |
| 2020              | Members              | 241,821          | 47,854            | 23,122          | 6,134                | 18,596                         | 7,105                        | 344,632 |                                          |
|                   | Members per ensemble | 28               | 20                | 16              | 8                    | 10                             | 14                           | 22      |                                          |
| 2021              | Ensembles            | 8,491            | 2,270             | 1,360           | 710                  | 1,901                          | 451                          | 15,183  | 21,646                                   |
|                   | Members              | 230,501          | 44,803            | 21,352          | 5,539                | 17,869                         | 6,365                        | 326,429 |                                          |
|                   | Members per ensemble | 27               | 20                | 16              | 8                    | 9                              | 14                           | 21      |                                          |