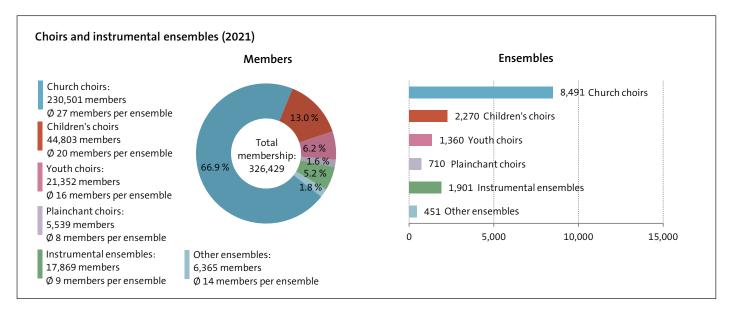

|      |                      | Church<br>choirs | Children's<br>choirs | Youth<br>choirs | Plainchant<br>choirs | Instru-<br>mental<br>ensembles | Other ensembles <sup>3</sup> | Total   | Church mem-<br>bership (in<br>thousands) |
|------|----------------------|------------------|----------------------|-----------------|----------------------|--------------------------------|------------------------------|---------|------------------------------------------|
| 2002 | Ensembles            | 9,910            | 2,989                | 1,767           | 1,179                | 1,832                          | -                            | 17,677  | 26,466                                   |
|      | Members              | 315,454          | 60,750               | 31,681          | 12,235               | 18,451                         | -                            | 438,571 |                                          |
|      | Members per ensemble | 32               | 20                   | 18              | 10                   | 10                             | -                            | 25      |                                          |
| 2003 | Ensembles            | 9,645            | 3,038                | 1,985           | 1,292                | 2,386                          | -                            | 18,346  | 26,165                                   |
|      | Members              | 308,473          | 63,176               | 35,851          | 13,060               | 20,843                         | -                            | 441,403 |                                          |
|      | Members per ensemble | 32               | 21                   | 18              | 10                   | 9                              | -                            | 24      |                                          |
| 2004 | Ensembles            | 9,688            | 3,198                | 2,134           | 1,353                | 2,666                          | -                            | 19,039  | 25,986                                   |
|      | Members              | 298,126          | 64,806               | 37,907          | 12,880               | 26,305                         | -                            | 440,024 |                                          |
|      | Members per ensemble | 31               | 20                   | 18              | 10                   | 10                             | -                            | 23      |                                          |
| 2005 | Ensembles            | 9,730            | 3,165                | 2,022           | 1,341                | 2,623                          | -                            | 18,881  | 25,870                                   |
|      | Members              | 287,778          | 63,706               | 36,564          | 12,372               | 24,287                         | -                            | 424,707 |                                          |
|      | Members per ensemble | 30               | 20                   | 18              | 9                    | 9                              | -                            | 22      |                                          |
| 2006 | Ensembles            | 9,589            | 3,042                | 1,950           | 1,353                | 2,490                          | -                            | 18,424  | 25,685                                   |
|      | Members              | 287,576          | 64,841               | 34,076          | 10,609               | 23,126                         | -                            | 420,228 |                                          |
|      | Members per ensemble | 30               | 21                   | 17              | 8                    | 9                              | -                            | 23      |                                          |
| 2007 | Ensembles            | 9,351            | 3,121                | 1,970           | 1,324                | 2,357                          | -                            | 18,123  | 25,461                                   |
|      | Members              | 283,213          | 65,190               | 36,093          | 10,292               | 21,965                         | -                            | 416,753 |                                          |
|      | Members per ensemble | 30               | 21                   | 18              | 8                    | 9                              | -                            | 23      |                                          |
| 2009 | Ensembles            | 9,482            | 2,979                | 1,929           | 1,350                | 2,397                          | -                            | 18,137  | 24,909                                   |
|      | Members              | 282,369          | 66,371               | 34,028          | 10,544               | 21,761                         | -                            | 415,073 |                                          |
|      | Members per ensemble | 30               | 22                   | 18              | 8                    | 9                              | -                            | 23      |                                          |

|                   |                      | Church<br>choirs | Children's choirs | Youth<br>choirs | Plainchant<br>choirs | Instru-<br>mental<br>ensembles | Other ensembles <sup>3</sup> | Total   | Church mem-<br>bership (in<br>thousands) |
|-------------------|----------------------|------------------|-------------------|-----------------|----------------------|--------------------------------|------------------------------|---------|------------------------------------------|
| 2010              | Ensembles            | 9,276            | 2,842             | 1,835           | 1,182                | 2,390                          | -                            | 17,525  | 24,651                                   |
|                   | Members              | 274,451          | 60,665            | 31,772          | 9,350                | 23,204                         | -                            | 399,442 |                                          |
|                   | Members per ensemble | 30               | 21                | 17              | 8                    | 10                             | -                            | 23      |                                          |
|                   | Ensembles            | 9,454            | 2,834             | 1,836           | 1,201                | 2,421                          | -                            | 17,746  | 24,475                                   |
| 2011              | Members              | 269,107          | 60,663            | 31,846          | 9,393                | 23,721                         | -                            | 394,730 |                                          |
|                   | Members per ensemble | 28               | 21                | 17              | 8                    | 10                             | -                            | 22      |                                          |
|                   | Ensembles            | 9,474            | 2,873             | 1,810           | 1,742                | 2,273                          | 273                          | 18,445  | 24,340                                   |
| 2012 <sup>2</sup> | Members              | 282,220          | 60,990            | 31,181          | 8,773                | 21,528                         | 3,879                        | 408,571 |                                          |
|                   | Members per ensemble | 30               | 21                | 17              | 5                    | 9                              | 14                           | 22      |                                          |
|                   | Ensembles            | 9,218            | 2,825             | 1,830           | 1,748                | 2,390                          | 386                          | 18,397  | 24,171                                   |
| 2013              | Members              | 266,249          | 60,661            | 30,101          | 7,071                | 23,018                         | 5,137                        | 392,237 |                                          |
|                   | Members per ensemble | 29               | 21                | 16              | 4                    | 10                             | 13                           | 21      |                                          |
|                   | Ensembles            | 8,967            | 2,801             | 1,783           | 959                  | 2,438                          | 431                          | 17,379  | 23,939                                   |
| 2014              | Members              | 255,480          | 56,155            | 29,338          | 6,847                | 22,679                         | 6,618                        | 377,117 |                                          |
|                   | Members per ensemble | 28               | 20                | 16              | 7                    | 9                              | 15                           | 22      |                                          |
|                   | Ensembles            | 9,240            | 2,848             | 1,748           | 928                  | 2,426                          | 417                          | 17,607  | 23,762                                   |
| 2015              | Members              | 264,174          | 57,684            | 28,153          | 7,100                | 22,991                         | 4,740                        | 384,842 |                                          |
|                   | Members per ensemble | 29               | 20                | 16              | 8                    | 9                              | 11                           | 22      |                                          |
|                   | Ensembles            | 9,073            | 2,646             | 1,696           | 888                  | 2,244                          | 485                          | 17,032  | 23,582                                   |
| 2016              | Members              | 255,397          | 56,521            | 27,440          | 6,870                | 21,747                         | 6,352                        | 374,327 |                                          |
|                   | Members per ensemble | 28               | 21                | 16              | 8                    | 10                             | 13                           | 22      |                                          |
|                   | Ensembles            | 8,772            | 2,459             | 1,476           | 825                  | 2,275                          | 518                          | 16,325  | 23,311                                   |
| 2017              | Members              | 247,350          | 50,810            | 23,779          | 6,167                | 23,478                         | 5,076                        | 356,660 |                                          |
|                   | Members per ensemble | 28               | 21                | 16              | 7                    | 10                             | 10                           | 22      |                                          |
|                   | Ensembles            | 8,753            | 2,487             | 1,492           | 822                  | 2,097                          | 581                          | 16,232  | 23,002                                   |
| 2018              | Members              | 248,133          | 51,539            | 23,731          | 5,327                | 20,652                         | 7,642                        | 357,024 |                                          |
|                   | Members per ensemble | 28               | 21                | 16              | 6                    | 10                             | 13                           | 22      |                                          |
| 2019              | Ensembles            | 8,560            | 2,443             | 1,483           | 824                  | 2,034                          | 518                          | 15,923  | 22,600                                   |
|                   | Members              | 241,742          | 48,812            | 23,445          | 6,216                | 19,325                         | 7,600                        | 347,140 |                                          |
|                   | Members per ensemble | 28               | 20                | 16              | 8                    | 10                             | 15                           | 22      |                                          |
|                   | Ensembles            | 8,592            | 2,417             | 1,465           | 813                  | 1,886                          | 498                          | 15,671  | 22,193                                   |
| 2020              | Members              | 241,821          | 47,854            | 23,122          | 6,134                | 18,596                         | 7,105                        | 344,632 |                                          |
|                   | Members per ensemble | 28               | 20                | 16              | 8                    | 10                             | 14                           | 22      |                                          |
| 2021              | Ensembles            | 8,491            | 2,270             | 1,360           | 710                  | 1,901                          | 451                          | 15,183  | 21,646                                   |
|                   | Members              | 230,501          | 44,803            | 21,352          | 5,539                | 17,869                         | 6,365                        | 326,429 |                                          |
|                   | Members per ensemble | 27               | 20                | 16              | 8                    | 9                              | 14                           | 21      |                                          |