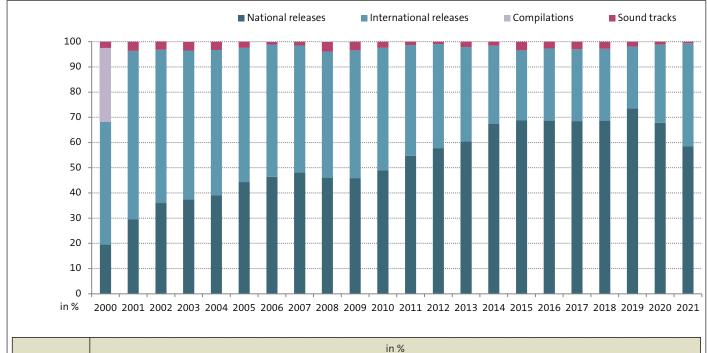

## » Percentage of national and international LP releases in top 100 charts

|                           | in % |      |      |      |      |      |      |      |      |      |      |      |      |      |      |      |      |      |      |      |      |      |
|---------------------------|------|------|------|------|------|------|------|------|------|------|------|------|------|------|------|------|------|------|------|------|------|------|
| Sound tracks              | 2.4  | 3.6  | 3.3  | 3.4  | 3.3  | 2.4  | 1.0  | 1.5  | 3.8  | 3.4  | 2.4  | 1.4  | 0.9  | 2.1  | 1.6  | 3.4  | 2.7  | 3.0  | 2.8  | 1.9  | 1.2  | 0.6  |
| Compilations <sup>1</sup> | 29.4 | -    | -    | -    | -    | -    | -    | -    | -    | -    | -    | -    | -    | -    | -    | -    | -    | -    | -    | -    | -    | -    |
| International releases    | 48.7 | 66.9 | 60.8 | 59.1 | 57.7 | 53.3 | 52.5 | 50.4 | 50.0 | 50.7 | 48.6 | 43.9 | 41.3 | 37.4 | 30.9 | 27.7 | 28.6 | 28.5 | 28.5 | 24.5 | 31.0 | 41.0 |
| National releases         | 19.5 | 29.5 | 36.0 | 37.4 | 39.0 | 44.3 | 46.4 | 48.1 | 46.1 | 45.9 | 49.0 | 54.7 | 57.8 | 60.5 | 67.5 | 69.0 | 68.7 | 68.5 | 68.7 | 73.6 | 67.8 | 58.4 |

Note: The figures are based on the GfK Entertainment (until 2013 Media Control) official German music charts.

<sup>1</sup>Since 2001, compilations have been no longer included as a separate category.

 $Source: Compiled \ by \ the \ German \ Music \ Information \ Centre \ from \ various \ issues \ of \ Musik industrie \ in \ Zahlen, \ ed. \ Bundes verband \ Musik industrie.$ 